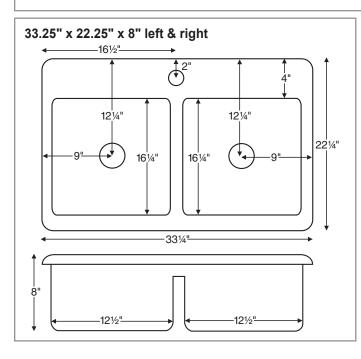

## Kitchen/Double Bowl

## CONSTRUCTION AND STANDARD FEATURES

- Dual-bowl design; 3.5" drain openings pre-drilled.
- Can be undermounted or caulked directly to the countertop without the use of clips or channels.
- No holes drilled standard; up to 4 holes drilled by MTI at no additional charge.
- Durable Lucite<sup>®</sup> cast acrylic shell is extremely scratch- and stain-resistant yet renewable because the color goes all the way through the material.