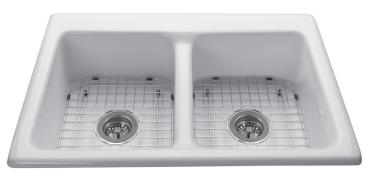

Optional sink grids shown above.

NOTES: Measurements are ±1/2" and are subject to change without notice. Data herein supersedes all previous prior to publication date indicated below.