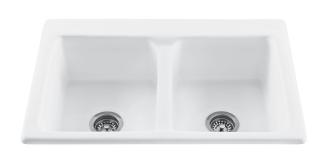

## Kitchen/Double Bowl

## CONSTRUCTION AND STANDARD FEATURES

- Dual-bowl design; 3.5" drain openings pre-drilled.
- Can be undermounted or caulked directly to the countertop without the use of clips or channels.
- No holes drilled standard; up to 4 holes drilled by MTI at no additional charge.
- Durable Lucite<sup>®</sup> cast acrylic shell is extremely scratch- and stain-resistant yet renewable because the color goes all the way through the material.